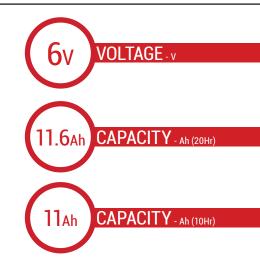

## BATTERY DATA SHEET





## **DRY | CONVENTIONAL**

# REF 6N11A-1B





#### **TECHNOLOGY**

- Lead acid dry charged construction (absorbed acid)
- · No acid in cells, must be filled with acid before use
- 6 & 12V batteries

#### **FEATURES**

- Upright installation only
- · Has to be checked periodically and refilled with water if necessary
- · Internal gas emission through venting hole
- Handle with care to prevent acid spillage
- Regular life duration
- · Does not need to be recharged while stocked

#### **DIMENSIONS**

Length (A): Width (B): Container height: Total height (C):

122±2mm 62±2mm 131±2mm 131±2mm



#### UPGRADE FOR

#### WEIGHT

Battery (with acid):

Approx 2.01kg

### MOUNTING ANGLE