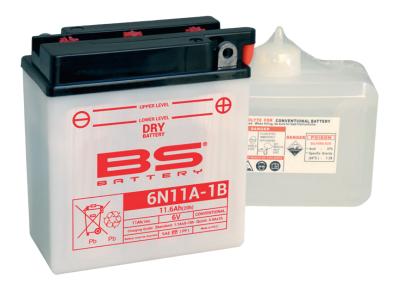

# REF 6N11A-1B

#### **TECHNOLOGY**

- Lead acid dry charged construction (absorbed acid)
- · No acid in cells, must be filled with acid before use
- 6 & 12V batteries

#### **FEATURES**

- Upright installation only
- · Has to be checked periodically and refilled with water if necessary
- · Internal gas emission through venting hole
- Handle with care to prevent acid spillage
- Regular life duration
- · Does not need to be recharged while stocked