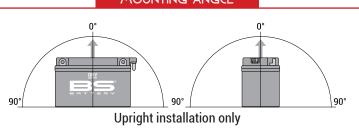

#### **FEATURES**

- Upright installation only
- · Has to be checked periodically and refilled with water if necessary
- · Internal gas emission through venting hole
- Handle with care to prevent acid spillage
- Regular life duration
- · Does not need to be recharged while stocked

### MOUNTING ANGLE