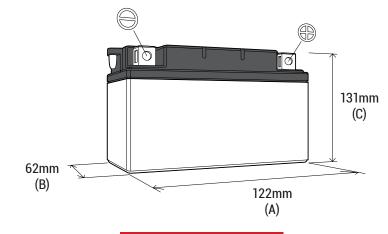

#### **DIMENSIONS**

Length (A): Width (B): Container height: Total height (C):

122±2mm 62±2mm 131±2mm 131±2mm