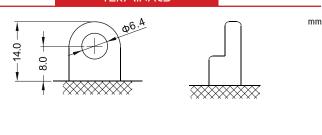

### BATTERY DATA SHEET





# **DRY**BATTERY

#### **DRY | CONVENTIONAL**

## REF BB14A-A1





#### **TECHNOLOGY**

- Lead acid dry charged construction (absorbed acid)
- · No acid in cells, must be filled with acid before use
- 6 & 12V batteries

#### **FEATURES**

- · Upright installation only
- · Has to be checked periodically and refilled with water if necessary
- · Internal gas emission through venting hole
- · Handle with care to prevent acid spillage
- Regular life duration
- Does not need to be recharged while stocked

#### **DIMENSIONS**

Length (A):
Width (B):
Container height:
Total height (C):

134±2mm 89±2mm 176±2mm 176±2mm



#### UPGRADE FOR

#### WEIGHT

Battery (with acid): Approx 4.75kg

#### MOUNTING ANGLE



#### TERMINALS