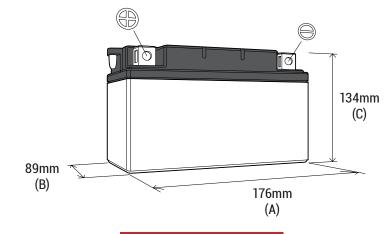

#### **DIMENSIONS**

Length (A):
Width (B):
Container height:
Total height (C):

134±2mm 89±2mm 176±2mm 176±2mm