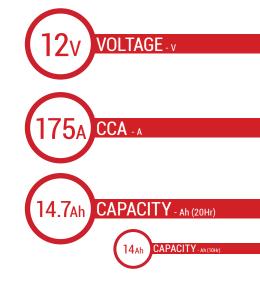

#### **DIMENSIONS**

Length (A):
Width (B):
Container height:
Total height (C):

134±2mm 89±2mm 176±2mm 176±2mm