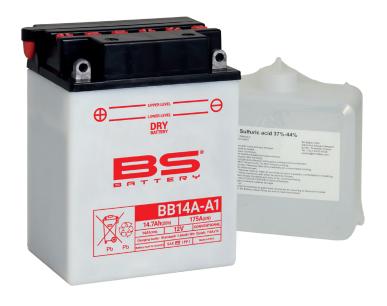

### BATTERY DATA SHEET





# **DRY**BATTERY

#### **DRY | CONVENTIONAL**

## REF BB14A-A1





#### **TECHNOLOGY**

- Lead acid dry charged construction (absorbed acid)
- · No acid in cells, must be filled with acid before use
- 6 & 12V batteries

#### **FEATURES**

- · Upright installation only
- · Has to be checked periodically and refilled with water if necessary
- · Internal gas emission through venting hole
- · Handle with care to prevent acid spillage
- Regular life duration
- Does not need to be recharged while stocked

#### **DIMENSIONS**

Length (A):
Width (B):
Container height:
Total height (C):

134±2mm 89±2mm 176±2mm 176±2mm



#### UPGRADE FOR

#### WEIGHT

Battery (with acid): Approx 4.75kg

#### MOUNTING ANGLE



#### TERMINALS