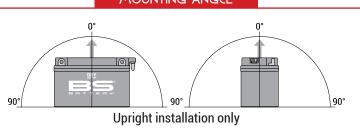

#### MOUNTING ANGLE

#### **FEATURES**

- · Upright installation only
- · Has to be checked periodically and refilled with water if necessary
- · Internal gas emission through venting hole
- · Handle with care to prevent acid spillage
- Regular life duration
- Does not need to be recharged while stocked