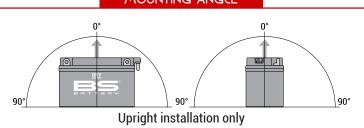

#### **FEATURES**

- Upright installation only
- · Has to be checked periodically and refilled with water if necessary
- · Internal gas emission through venting hole
- · Handle with care to prevent acid spillage
- Regular life duration
- · Does not need to be recharged while stocked

#### MOUNTING ANGLE