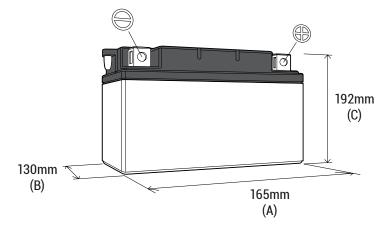

#### **DIMENSIONS**

 Length (A):
 165±2mm

 Width (B):
 130±2mm

 Container height:
 192±2mm

 Total height (C):
 192±2mm