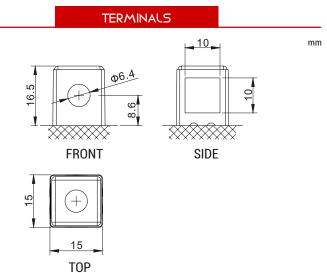

### BATTERY DATA SHEET





# **DRY**BATTERY

#### **DRY | CONVENTIONAL**

## REF BB30CL-B





#### **TECHNOLOGY**

- Lead acid dry charged construction (absorbed acid)
- · No acid in cells, must be filled with acid before use
- 6 & 12V batteries

#### **FEATURES**

- Upright installation only
- · Has to be checked periodically and refilled with water if necessary
- · Internal gas emission through venting hole
- · Handle with care to prevent acid spillage
- Regular life duration
- · Does not need to be recharged while stocked

#### **DIMENSIONS**

 Length (A):
 165±2mm

 Width (B):
 130±2mm

 Container height:
 192±2mm

 Total height (C):
 192±2mm



#### UPGRADE FOR

#### WEIGHT

Battery (with acid): Approx 8.40kg

#### MOUNTING ANGLE