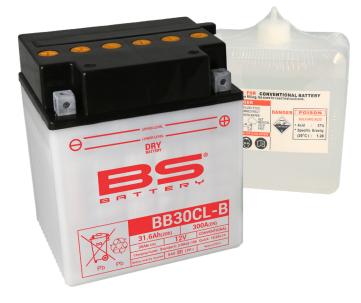

### BATTERY DATA SHEET





# **DRY**BATTERY

#### **DRY | CONVENTIONAL**

## REF BB30CL-B





#### **TECHNOLOGY**

- Lead acid dry charged construction (absorbed acid)
- · No acid in cells, must be filled with acid before use
- 6 & 12V batteries

#### **FEATURES**

- Upright installation only
- · Has to be checked periodically and refilled with water if necessary
- · Internal gas emission through venting hole
- · Handle with care to prevent acid spillage
- Regular life duration
- · Does not need to be recharged while stocked

#### **DIMENSIONS**

 Length (A):
 165±2mm

 Width (B):
 130±2mm

 Container height:
 192±2mm

 Total height (C):
 192±2mm



#### UPGRADE FOR

#### WEIGHT

Battery (with acid): Approx 8.40kg

#### MOUNTING ANGLE