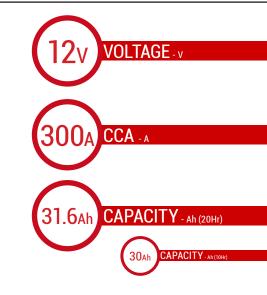

#### **TECHNOLOGY**

- Lead acid dry charged construction (absorbed acid)
- · No acid in cells, must be filled with acid before use
- 6 & 12V batteries