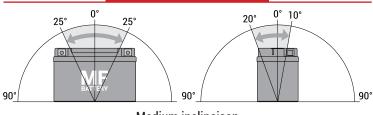

# BATTERY DATA SHEET







# MF | MAINTENANCE FREE

# REF BT9A-BS





#### **TECHNOLOGY**

- AGM construction (absorbed acid)
- VRLA battery (Valve Regulated Lead Acid)
- Supplied with a separate acid pack
- Homologated by OEM

#### **FEATURES**

- Upright installation only
- Maintenance free (no water refilling)
- Sealed after filling, no gas emission through venting hole (under normal operation)
- High power
- Does not need to be recharged while stocked
- Suitable for cold weather
- Reduction of plate sulfation
- Higher life cycle (up to three times longer than conventional batteries)
- Longer voltage hold

#### UPGRADE FOR

DRY BB9-B

### WEIGHT

Battery (with acid):

Approx 3.11kg

## MOUNTING ANGLE



Medium inclinaison

#### **DIMENSIONS**

Length (A): Width (B): Container height: Total height (C):

135mm ±2mm 75mm ±2mm 139mm ±2mm 139mm ±2mm

10 **1**0 139mm (C) 75mm (B) 135mm (A)

#### TERMINALS (mm)