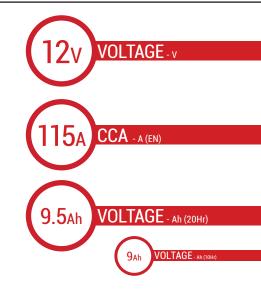

# BATTERY DATA SHEET







# MF | MAINTENANCE FREE

# REF BT9A-BS





#### **TECHNOLOGY**

- AGM construction (absorbed acid)
- VRLA battery (Valve Regulated Lead Acid)
- Supplied with a separate acid pack
- Homologated by OEM

#### **FEATURES**

- Upright installation only
- Maintenance free (no water refilling)
- Sealed after filling, no gas emission through venting hole (under normal operation)
- High power
- Does not need to be recharged while stocked
- Suitable for cold weather
- Reduction of plate sulfation
- Higher life cycle (up to three times longer than conventional batteries)
- Longer voltage hold

#### UPGRADE FOR

DRY BB9-B

### WEIGHT

Battery (with acid):

Approx 3.11kg

## MOUNTING ANGLE



Medium inclinaison

#### **DIMENSIONS**

Length (A): Width (B): Container height: Total height (C):

135mm ±2mm 75mm ±2mm 139mm ±2mm 139mm ±2mm

10 **1*