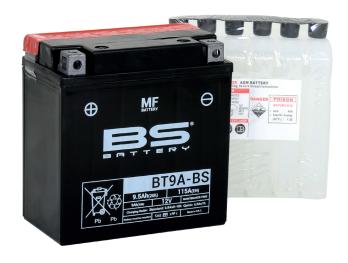

# REF BT9A-BS

#### **TECHNOLOGY**

- AGM construction (absorbed acid)
- VRLA battery (Valve Regulated Lead Acid)
- Supplied with a separate acid pack
- Homologated by OEM

#### **FEATURES**

- Upright installation only
- Maintenance free (no water refilling)
- Sealed after filling, no gas emission through venting hole (under normal operation)
- High power
- Does not need to be recharged while stocked
- Suitable for cold weather
- Reduction of plate sulfation
- Higher life cycle (up to three times longer than conventional batteries)
- Longer voltage hold