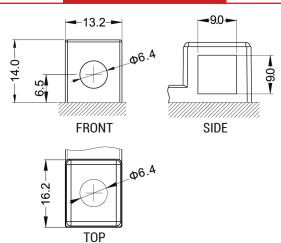

id)
- VRLA battery (Valve Regulated Lead Acid)
- Supplied with a separate acid pack
- Homologated by OEM

#### **FEATURES**

- Upright installation only
- Maintenance free (no water refilling)
- Sealed after filling, no gas emission through venting hole (under normal operation)
- High power
- Does not need to be recharged while stocked
- Suitable for cold weather
- Reduction of plate sulfation
- Higher life cycle (up to three times longer than conventional batteries)
- Longer voltage hold

#### UPGRADE FOR

DRY BB9-B

### WEIGHT

Battery (with acid):

Approx 3.11kg

## MOUNTING ANGLE



Medium inclinaison

#### **DIMENSIONS**

Length (A): Width (B): Container height: Total height (C):

135mm ±2mm 75mm ±2mm 139mm ±2mm 139mm ±2mm

10 **1**0 139mm (C) 75mm (B) 135mm (A)

#### TERMINALS (mm)