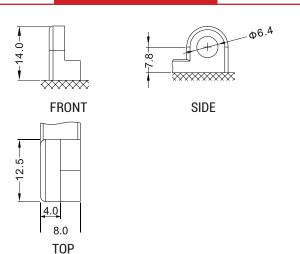

E FREE**

# REF BTX16-BS-1





#### **TECHNOLOGY**

- AGM construction (absorbed acid)
- VRLA battery (Valve Regulated Lead Acid)
- Supplied with a separate acid pack
- Homologated by OEM

#### **FEATURES**

- Upright installation only
- Maintenance free (no water refilling)
- Sealed after filling, no gas emission through venting hole (under normal operation)
- High power
- Does not need to be recharged while stocked
- Suitable for cold weather
- Reduction of plate sulfation
- Higher life cycle (up to three times longer than conventional batteries)
- Longer voltage hold

#### **DIMENSIONS**

Length (A): Width (B): Container height: Total height (C): 150±2mm 87±2mm 161±2mm 161±2mm



#### UPGRADE FOR

#### WEIGHT

Battery (with acid):

Approx 4.96kg

#### MOUNTING ANGLE



#### TERMINALS