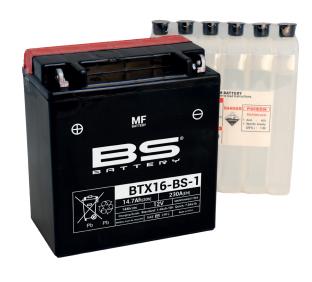

# REF BTX16-BS-1

#### **TECHNOLOGY**

- AGM construction (absorbed acid)
- VRLA battery (Valve Regulated Lead Acid)
- Supplied with a separate acid pack
- Homologated by OEM

#### **FEATURES**

- Upright installation only
- Maintenance free (no water refilling)
- Sealed after filling, no gas emission through venting hole (under normal operation)
- High power
- Does not need to be recharged while stocked
- Suitable for cold weather
- Reduction of plate sulfation
- Higher life cycle (up to three times longer than conventional batteries)
- Longer voltage hold