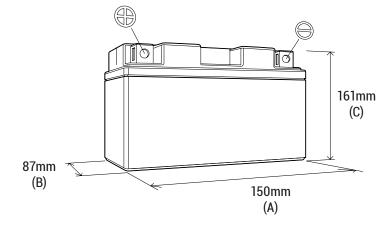

#### **DIMENSIONS**

Length (A): Width (B): Container height: Total height (C): 150±2mm 87±2mm 161±2mm 161±2mm