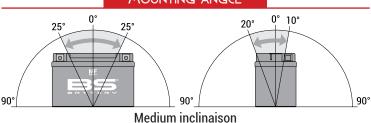

**MF | MAINTENANCE FREE**

# REF BTX16-BS-1





#### **TECHNOLOGY**

- AGM construction (absorbed acid)
- VRLA battery (Valve Regulated Lead Acid)
- Supplied with a separate acid pack
- Homologated by OEM

#### **FEATURES**

- Upright installation only
- Maintenance free (no water refilling)
- Sealed after filling, no gas emission through venting hole (under normal operation)
- High power
- Does not need to be recharged while stocked
- Suitable for cold weather
- Reduction of plate sulfation
- Higher life cycle (up to three times longer than conventional batteries)
- Longer voltage hold

#### **DIMENSIONS**

Length (A): Width (B): Container height: Total height (C): 150±2mm 87±2mm 161±2mm 161±2mm



#### UPGRADE FOR

#### WEIGHT

Battery (with acid):

Approx 4.96kg

#### MOUNTING ANGLE



#### TERMINALS