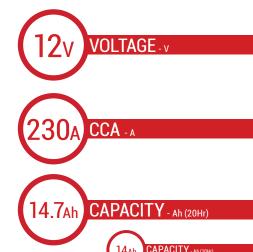

## BATTERY DATA SHEET









### **MF | MAINTENANCE FREE**

# REF BTX16-BS-1





#### **TECHNOLOGY**

- AGM construction (absorbed acid)
- VRLA battery (Valve Regulated Lead Acid)
- Supplied with a separate acid pack
- Homologated by OEM

#### **FEATURES**

- Upright installation only
- Maintenance free (no water refilling)
- Sealed after filling, no gas emission through venting hole (under normal operation)
- High power
- Does not need to be recharged while stocked
- Suitable for cold weather
- Reduction of plate sulfation
- Higher life cycle (up to three times longer than conventional batteries)
- Longer voltage hold

#### **DIMENSIONS**

Length (A): Width (B): Container height: Total height (C): 150±2mm 87±2mm 161±2mm 161±2mm



#### UPGRADE FOR

#### WEIGHT

Battery (with acid):

Approx 4.96kg

#### MOUNTING ANGLE



#### TERMINALS