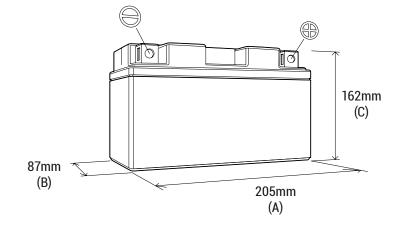

#### **DIMENSIONS**

Length (A): Width (B): Container height: Total height (C): 205±2mm 87±2mm 162±2mm 162±2mm