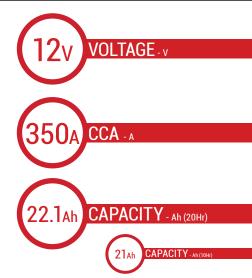

# BATTERY DATA SHEET









# **MF | MAINTENANCE FREE**

# REF BTX24HL-BS





#### **TECHNOLOGY**

- AGM construction (absorbed acid)
- VRLA battery (Valve Regulated Lead Acid)
- Supplied with a separate acid pack
- Homologated by OEM

#### **FEATURES**

- Upright installation only
- Maintenance free (no water refilling)
- Sealed after filling, no gas emission through venting hole (under normal operation)
- High power
- Does not need to be recharged while stocked
- Suitable for cold weather
- Reduction of plate sulfation
- Higher life cycle (up to three times longer than conventional batteries)
- Longer voltage hold

#### **DIMENSIONS**

Length (A): Width (B): Container height: Total height (C): 205±2mm 87±2mm 162±2mm 162±2mm



#### UPGRADE FOR

### WEIGHT

Battery (with acid):

Approx 6.99kg

## MOUNTING ANGLE



#### TERMINALS