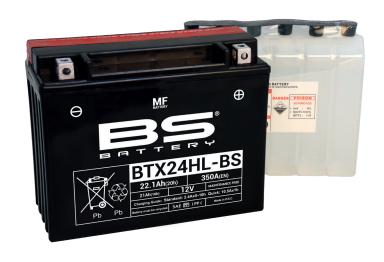

# BATTERY DATA SHEET









# **MF | MAINTENANCE FREE**

# REF BTX24HL-BS





#### **TECHNOLOGY**

- AGM construction (absorbed acid)
- VRLA battery (Valve Regulated Lead Acid)
- Supplied with a separate acid pack
- Homologated by OEM

#### **FEATURES**

- Upright installation only
- Maintenance free (no water refilling)
- Sealed after filling, no gas emission through venting hole (under normal operation)
- High power
- Does not need to be recharged while stocked
- Suitable for cold weather
- Reduction of plate sulfation
- Higher life cycle (up to three times longer than conventional batteries)
- Longer voltage hold

#### **DIMENSIONS**

Length (A): Width (B): Container height: Total height (C): 205±2mm 87±2mm 162±2mm 162±2mm



#### UPGRADE FOR

### WEIGHT

Battery (with acid):

Approx 6.99kg

## MOUNTING ANGLE



#### TERMINALS