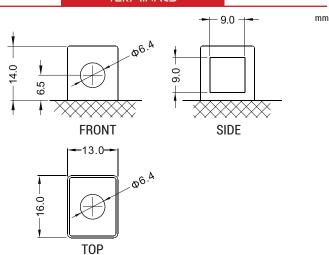

ANCE FREE**

# REF BTX24HL-BS





#### **TECHNOLOGY**

- AGM construction (absorbed acid)
- VRLA battery (Valve Regulated Lead Acid)
- Supplied with a separate acid pack
- Homologated by OEM

#### **FEATURES**

- Upright installation only
- Maintenance free (no water refilling)
- Sealed after filling, no gas emission through venting hole (under normal operation)
- High power
- Does not need to be recharged while stocked
- Suitable for cold weather
- Reduction of plate sulfation
- Higher life cycle (up to three times longer than conventional batteries)
- Longer voltage hold

#### **DIMENSIONS**

Length (A): Width (B): Container height: Total height (C): 205±2mm 87±2mm 162±2mm 162±2mm



#### UPGRADE FOR

### WEIGHT

Battery (with acid):

Approx 6.99kg

## MOUNTING ANGLE



#### TERMINALS