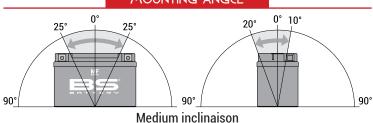

# **MF | MAINTENANCE FREE**

# REF BTX24HL-BS





#### **TECHNOLOGY**

- AGM construction (absorbed acid)
- VRLA battery (Valve Regulated Lead Acid)
- Supplied with a separate acid pack
- Homologated by OEM

#### **FEATURES**

- Upright installation only
- Maintenance free (no water refilling)
- Sealed after filling, no gas emission through venting hole (under normal operation)
- High power
- Does not need to be recharged while stocked
- Suitable for cold weather
- Reduction of plate sulfation
- Higher life cycle (up to three times longer than conventional batteries)
- Longer voltage hold

#### **DIMENSIONS**

Length (A): Width (B): Container height: Total height (C): 205±2mm 87±2mm 162±2mm 162±2mm



#### UPGRADE FOR

### WEIGHT

Battery (with acid):

Approx 6.99kg

## MOUNTING ANGLE



#### TERMINALS